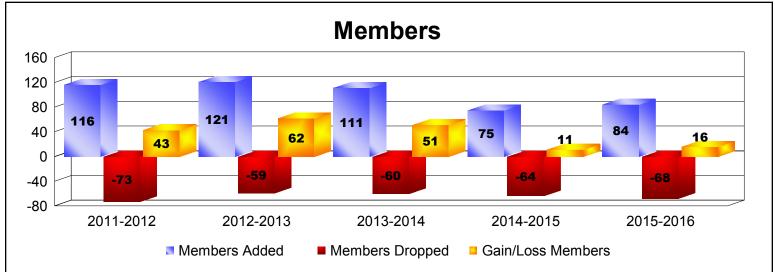

District 111SN As of June 2016 Cumulative

| Year      | New<br>Clubs | Dropped<br>Clubs | Gain/<br>Loss<br>Clubs | New<br>Members | Charter<br>Members | Reinstate<br>Members | Transfer<br>Members | Total<br>Member<br>Added | Total<br>Members<br>Dropped | Gain/<br>Loss<br>Members |
|-----------|--------------|------------------|------------------------|----------------|--------------------|----------------------|---------------------|--------------------------|-----------------------------|--------------------------|
| 2011-2012 | 1            | 0                | 1                      | 87             | 22                 | 1                    | 6                   | 116                      | -73                         | 43                       |
| 2012-2013 | 2            | 0                | 2                      | 59             | 53                 | 1                    | 8                   | 121                      | -59                         | 62                       |
| 2013-2014 | 1            | 0                | 1                      | 72             | 31                 | 0                    | 8                   | 111                      | -60                         | 51                       |
| 2014-2015 | 0            | 0                | 0                      | 69             | 0                  | 0                    | 6                   | 75                       | -64                         | 11                       |
| 2015-2016 | 1            | 0                | 1                      | 54             | 24                 | 0                    | 6                   | 84                       | -68                         | 16                       |
| Average   | 1            | 0                | 1                      | 68             | 26                 | 0                    | 7                   | 101                      | -65                         | 37                       |