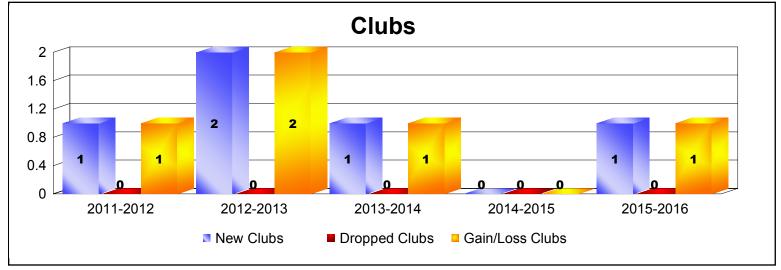

District 111SN As of June 2016 Cumulative

| Year      | New<br>Clubs | Dropped<br>Clubs | Gain/<br>Loss<br>Clubs | New<br>Members | Charter<br>Members | Reinstate<br>Members | Transfer<br>Members | Total<br>Member<br>Added | Total<br>Members<br>Dropped | Gain/<br>Loss<br>Members |
|-----------|--------------|------------------|------------------------|----------------|--------------------|----------------------|---------------------|--------------------------|-----------------------------|--------------------------|
| 2011-2012 | 1            | 0                | 1                      | 87             | 22                 | 1                    | 6                   | 116                      | -73                         | 43                       |
| 2012-2013 | 2            | 0                | 2                      | 59             | 53                 | 1                    | 8                   | 121                      | -59                         | 62                       |
| 2013-2014 | 1            | 0                | 1                      | 72             | 31                 | 0                    | 8                   | 111                      | -60                         | 51                       |
| 2014-2015 | 0            | 0                | 0                      | 69             | 0                  | 0                    | 6                   | 75                       | -64                         | 11                       |
| 2015-2016 | 1            | 0                | 1                      | 54             | 24                 | 0                    | 6                   | 84                       | -68                         | 16                       |
| Average   | 1            | 0                | 1                      | 68             | 26                 | 0                    | 7                   | 101                      | -65                         | 37                       |